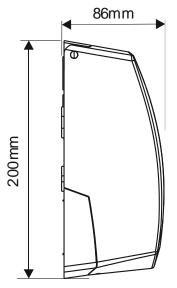

hroom malodours
- Unit to be installed 2.5 meters high from the floor
- Large angled display for easy viewing
- Replaceable front insert
- Option of Countdown to next service or neutral screensaver
- Unit can be programmed for 12/24 hour and 5/7-day operation
- · Four dose rate settings can be selected by user to suit room size & malodours
- Optional audible Low Battery indicator
- Designed to accommodate two 1.5 Volt LR20 Alkaline Manganese batteries. Battery life expectation is three years
- Self-supporting cover opened using standard Kennedy key
- Self-adhesive wall fixing pads available as spare part
- CE marked to conform with the protection requirements of Council Directive 89/336/EEC relating to Radiated Emissions, Radiated Immunity and Electrostatic Discharge.

# **DIMENSIONS**





# MATERIALS

Constructed from engineering thermoplastics. Dispenser can be recycled or disposed of in accordance with local regulations.

#### PACKAGING

Individual units are packed in a poly bag with fixing pack Four units are packed in a box with an installation/operating instruction sheet Individual weight of unit: 434g (without batteries) Box size: 24cm x 20cm x 17cm Total weight: 2.34kg