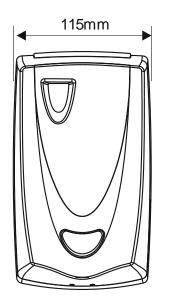

ashroom malodours
- Unit to be installed 2.5 meters high from the floor
- Large angled display for easy viewing
- Replaceable front insert
- Option of Countdown to next service or neutral screensaver
- Unit can be programmed for 12/24 hour and 5/7-day operation
- · Four dose rate settings can be selected by user to suit room size & malodours
- Optional audible Low Battery indicator
- Designed to accommodate two 1.5 Volt LR20 Alkaline Manganese batteries. Battery life expectation is three years
- Self-supporting cover opened using standard Kennedy key
- Self-adhesive wall fixing pads available as spare part
- CE marked to conform with the protection requirements of Council Directive 89/336/EEC relating to Radiated Emissions, Radiated Immunity and Electrostatic Discharge.

# **DIMENSIONS**





# MATERIALS

Constructed from engineering thermoplastics. Dispenser can be recycled or disposed of in accordance with local regulations.

#### PACKAGING

Individual units are packed in a poly bag with fixing pack Four units are packed in a box with an installation/operating instruction sheet Individual weight of unit: 434g (without batteries) Box size: 24cm x 20cm x 17cm Total weight: 2.34kg