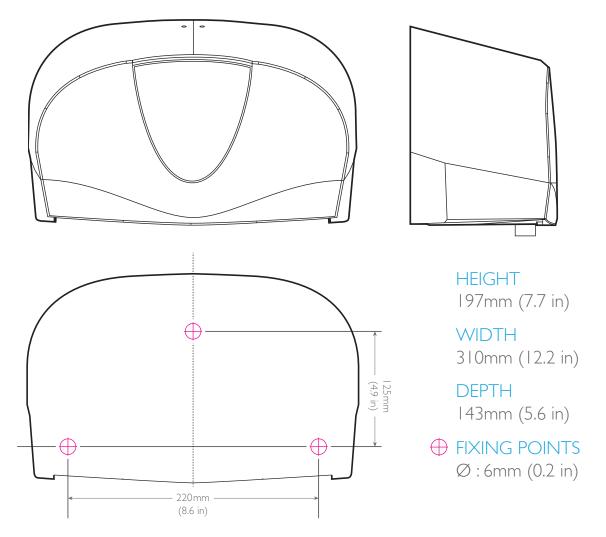

## Consumables

- Accepts range of standard toilet tissue rolls up to 140 mm (5.5 in) O/D and 115 mm (4.5 in) depth
- Accepts core diameters 28 46 mm (1.1 1.7 in) and coreless toilet rolls

## Packaging

Individual units packed in polybags with cardboard dividers in between them.

| Product      | Pallet type | Quantity<br>per pallet | Packed | Quantity<br>per carton | 0                  | 0 | Measurement carton dimensions                |
|--------------|-------------|------------------------|--------|------------------------|--------------------|---|----------------------------------------------|
| Sigma Elipse | Standard    | 240                    | Carton | 4                      | 0.82kg<br>(1.8 lb) | 0 | 600 × 320 × 220 mm<br>(23.6 × 12.6 × 8.6 in) |