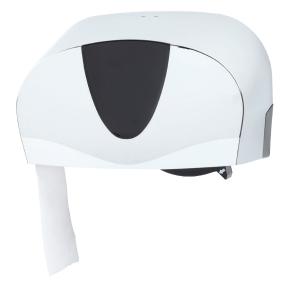

# Sigma Ellipse Dual roll toilet paper dispenser

#### Range Toilet tissue

Product Code TSD SIG ELP

Sigma Ellipse is a dual roll toilet paper dispenser which ensures continuity of paper supply and provides high volume in a compact unit. Sigma Ellipse is ideal for low to medium traffic environments, it accommodates any toilet roll with a core diameter between 28 and 45 mm (1.1 - 1.7 in) and with an external diameter up to 140 mm (5.5 in), and can also accommodate coreless toilet rolls. The unit incorporates intelligent features for service such as a special shield which automatically prevents access to the new toilet roll until the original roll is finished and so reduces paper consumption.

Sigma Ellipse also includes the signature transluscent elliptical front insert to show when a refill is required, and a removable braking system which aids consumable control and minimises waste. The unit is also available with a selection of customized inserts and in Kennedy's range of attractive finishes<sup>1</sup>.