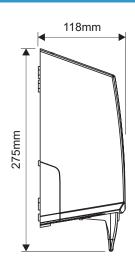

# Technical drawings

Materials: Constructed fully from recyclable thermoplastics.

Packing: Individual units are packed in a polythene bag. Twelve units are packed in a box.