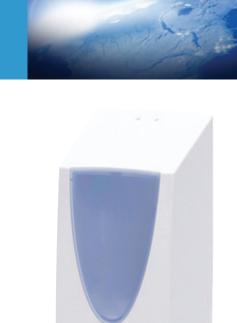

# SEATSAN ELLIPSE

Toilet Seat Sanitising Foam Dispenser

SEATSAN ELLIPSE dispenses virucidal/bactericidal toilet seat sanitising foam. The ultra economical foam uses 30% less consumable than a comparable fluid sanitiser and kills 99.99% of bacteria found on toilet seats. The consumable also conforms to European bactericidal and fungicidal standards.

The unit's error proof refill loading system makes for easy service while flash-drying and smooth dispensing aid the end user.

The SEATSAN ELLIPSE is available with a selection of customised inserts and in Kennedy's range of attractive finishes (1)