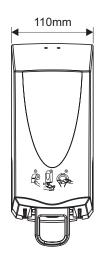

# Technical drawings

Materials: Constructed fully from recyclable thermoplastics.

Packing: Individual units are packed in a polythene bag. Twelve units are packed in a box.