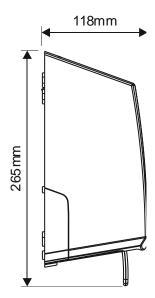

SAVONA ELLIPSE SOAP DISPENSER

KHP Part No: SPD SAV ELP

## **DESCRIPTION**

- A soap dispenser delivering a range of options
- 4 different types of soap: Regular pink. Cosmetic, Anti-bacterial and Septigel. All supplied in a 1-litre
  collapsible, disposable carton and nozzle assembly. Antibacterial supplied sealed in a plastic bag
- · The 'Pump Assembly', offers a push or pull action, this is set by the installation personnel
- Replaceable front insert
- It is advised that units are screwed to the wall using the 3 screws provided in the fixing pack
- Adhesive pad kits are available in a standard form or a special cold application version
- Cover opens at the top using the key provided
- · Window allows verification of remaining contents
- Nominal 0.50ml per dose.

#### **DIMENSIONS**





### **MATERIALS**

Constructed fully from recyclable thermoplastics.

## **PACKAGING**

Individual units are packed in a polythene bag with a fixing pack. 12 units and one instillation/operating instruction sheet.

Individual weight of unit: 460grams Box size: 496mm x 336mm x 241mm

Total Weight: 6.00kg