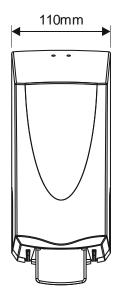

# SAVONA ELLIPSE SOAP DISPENSER

KHP Part No: SPD SAV ELP

## **DESCRIPTION**

- A soap dispenser delivering a range of options
- 4 different types of soap: Regular pink. Cosmetic, Anti-bacterial and Septigel. All supplied in a 1-litre
  collapsible, disposable carton and nozzle assembly. Antibacterial supplied sealed in a plastic bag
- · The 'Pump Assembly', offers a push or pull action, this is set by the installation personnel
- Replaceable front insert
- It is advised that units are screwed to the wall using the 3 screws provided in the fixing pack
- Adhesive pad kits are available in a standard form or a special cold application version
- Cover opens at the top using the key provided
- · Window allows verification of remaining contents
- Nominal 0.50ml per dose.

#### **DIMENSIONS**





### **MATERIALS**

Constructed fully from recyclable thermoplastics.

## **PACKAGING**

Individual units are packed in a polythene bag with a fixing pack. 12 units and one instillation/operating instruction sheet.

Individual weight of unit: 460grams Box size: 496mm x 336mm x 241mm

Total Weight: 6.00kg