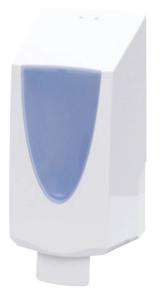

# SAVONA ELLIPSE

Sleek & robust liquid soap dispenser

SAVONA ELLIPSE is a classically designed liquid soap dispenser suitable for all hand washing environments. This I litre soap dispenser is available in both cartridge and direct fill versions and is built for service. Robust and reliable, it has strong features for both service and hygiene.

SAVONA ELLIPSE can be used with a broad range of consumables from regular, cosmetic and anti-bacterial soaps to sanitising gel and conditioning after work cream.

SAVONA ELLIPSE is available with a selection of customised inserts and in Kennedy's range of attractive finishes (1)