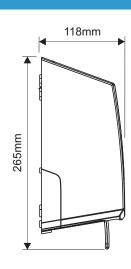

# Technical drawings

Materials: Constructed fully from recyclable thermoplastics.

Packing: Individual units are packed in a polythene bag. Twelve units are packed in a carton.