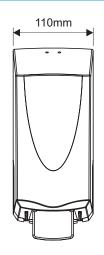

# Technical drawings

Materials: Constructed fully from recyclable thermoplastics.

Packing: Individual units are packed in a polythene bag. Twelve units are packed in a carton.