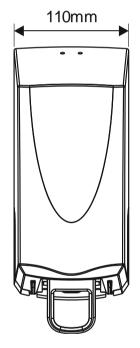

nedy Hygie ne Products Limited Brookside, Uckfield, East Sussex, TN22 1YA United Kingdom Telephone: +44 (0) 1825 768141 Fax: +44 (0) 1825 768143 email: sales@kennedy-hygiene.com Website: www.kennedy-hygiene.com

### **PRODUCT SPECIFICATION SHEET**

### SAVONA ELLIPSE FOAM SOAP DISPENSER

KHP Part No: SPD SAV FOA ELP (& VARIANTS)

### **DESCRIPTION**

- A soap dispenser delivering foam soap
- Consumable/bottle contains 800ml of foam soap
- Replaceable front insert
- It is advised that units are screwed to the wall using the 3 screws provided in the fixing pack
- Adhesive pad kits are available in a standard form or a special cold application version
- Cover opens at the top using the key provided
- Window allows verification of remaining contents
- Nominal 0.4 ml dose.

### **DIMENSIONS**





### **MATERIALS**

Constructed fully from recyclable thermoplastics.

# **PACKAGING**

Individual units are packed in a polythene bag with a fixing pack. 12 units and one installation/operating instruction sheet.

Individual weight of unit:470grams Box size: 496mm x 336mm x 241mm

Total weight: 6.36kg





PSS (SOP SAV ELP FOA) Jan 2012