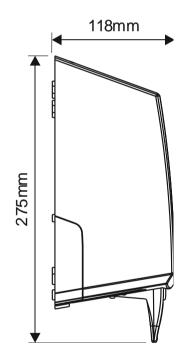

dy Hygie ne Products Limited Brookside, Uckfield, East Sussex, TN22 1YA United Kingdom Telephone: +44 (0) 1825 768141 Fax: +44 (0) 1825 768143 email: sales@kennedy-hygiene.com Website: www.kennedy-hygiene.com

### **PRODUCT SPECIFICATION SHEET**

### SAVONA ELLIPSE FOAM SOAP DISPENSER

KHP Part No: SPD SAV FOA ELP (& VARIANTS)

### **DESCRIPTION**

- A soap dispenser delivering foam soap
- Consumable/bottle contains 800ml of foam soap
- Replaceable front insert
- It is advised that units are screwed to the wall using the 3 screws provided in the fixing pack
- Adhesive pad kits are available in a standard form or a special cold application version
- Cover opens at the top using the key provided
- Window allows verification of remaining contents
- Nominal 0.4 ml dose.

### **DIMENSIONS**





### **MATERIALS**

Constructed fully from recyclable thermoplastics.

# **PACKAGING**

Individual units are packed in a polythene bag with a fixing pack. 12 units and one installation/operating instruction sheet.

Individual weight of unit:470grams Box size: 496mm x 336mm x 241mm

Total weight: 6.36kg





PSS (SOP SAV ELP FOA) Jan 2012