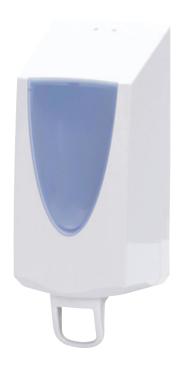

# SAVONA ELLIPSE FOAM SOAP DISPENSER

Ultra economical dose foam soap dispenser

The SAVONA ELLIPSE FOAM soap dispenser provides a large volume of foam in a single dose making this an ultra economical choice for hand washing. Designed for all hand washing environments the dispenser has a large 800ml/2000 dose cartridge and incorporates a number of service friendly features.

As its name suggests this soap dispenser has been designed to dispense foam soap only.

The SAVONA ELLIPSE FOAM soap dispenser is available with a selection of customised inserts and in Kennedy's range of attractive finishes <sup>(1)</sup>