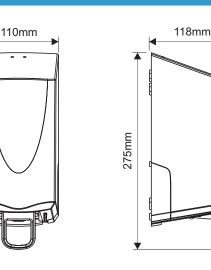

## Technical drawings

Materials: Constructed fully from recyclable thermoplastics.

Packing: Individual units are packed in a polythene bag. Twelve units are packed in a carton.