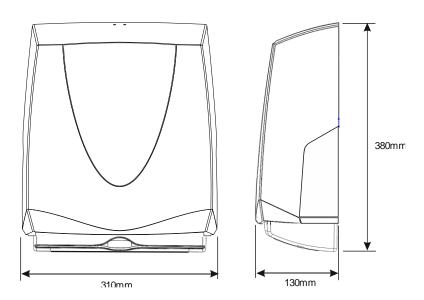

WASHROOM HYGIENE SYSTEMS

Kennedy Hygiene Products Limited Brookside, Uckfield East Sussex, TN22 1YA United Kingdom Telephone: +44 (0)1825 768141

Fax: +44 (01825 768143 e-mail: sales@kennedy-hygiene.com Website: www.kennedy-hygiene.com

# PRODUCT SPECIFICATION SHEET

## PRIMA ELLIPSE PAPER DISPENSER

KHP PART No: TSD PRI ELP

#### **DESCRIPTION**

- Adjustment of the internal guides will allow the dispenser to accept various paper references up to 255mm x 110mm
- Clear paper tray and window shows the quantity of paper in the dispenser
- The dispenser can be fixed to walls using the 3 wall fixings provided
- Cover opens using standard Kennedy key.

## **DIMENSIONS**



## **MATERIALS**

Constructed from ABS and other engineering thermoplastics. Dispenser can be recycled or disposed of in accordance with local regulations.

#### **PACKING**

Individual units packed in polybags and outer cardboard sleeve.

Individual weight: 1.4kg

4 units packed into carton: 560mm x 430mm x 320mm

Total weight: 6.6kg





EMS 53617