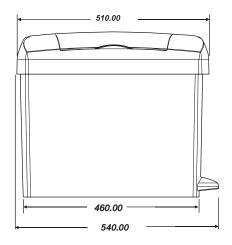

Kennedy Hygiene Products Limited Brookside, Uckfield East Sussex, TN22 1YA United Kingdom Telephone: +44 (0)1825 768141 Fax: +44 (01825 768143

e-mail: sales@kennedy-hygiene.com Website: www.kennedy-hygiene.com

### PRODUCT SPECIFICATION SHEET

#### **INTIMA MINI**

KHP Part No: Manual: LAD BIN IMI UNP

Foot Pedal: LAD BIN IMI PDL UNP Auto: LAD BIN IMI AUT UNP

## **DESCRIPTION**

- 15 L bin capacity
- Available in foot pedal, manual and electronic no-touch models
- Reversible top cover for easy location either side of the cubicle
- Designed with soft edges to aid cleaning
- Top cover easily/quickly removed for speedy service
- Discreet recess in back of the cover to ease carrying

## **DIMENSIONS**





# **MATERIALS**

Constructed predominantly from ABS.

Dispenser can be recycled or disposed of in accordance with local regulations.

#### **PACKING**

Assembled units packed in poly bags, two in a carton.

Individual weight: Manual 2.2kg Total weight: Manual 4.9kg

Pedal 2.4kg Pedal 5.3kg Auto 2.6kg Auto 5.7kg