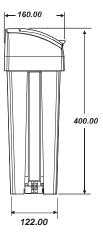

Kennedy Hygiene Products Limited Brookside, Uckfield East Sussex, TN22 1YA United Kingdom Telephone: +44 (0)1825 768141 Fax: +44 (01825 768143

e-mail: sales@kennedy-hygiene.com Website: www.kennedy-hygiene.com

### PRODUCT SPECIFICATION SHEET

#### **INTIMA MINI**

KHP Part No: Manual: LAD BIN IMI UNP

Foot Pedal: LAD BIN IMI PDL UNP Auto: LAD BIN IMI AUT UNP

## **DESCRIPTION**

- 15 L bin capacity
- Available in foot pedal, manual and electronic no-touch models
- Reversible top cover for easy location either side of the cubicle
- Designed with soft edges to aid cleaning
- Top cover easily/quickly removed for speedy service
- Discreet recess in back of the cover to ease carrying

## **DIMENSIONS**





# **MATERIALS**

Constructed predominantly from ABS.

Dispenser can be recycled or disposed of in accordance with local regulations.

#### **PACKING**

Assembled units packed in poly bags, two in a carton.

Individual weight: Manual 2.2kg Total weight: Manual 4.9kg

Pedal 2.4kg Pedal 5.3kg Auto 2.6kg Auto 5.7kg