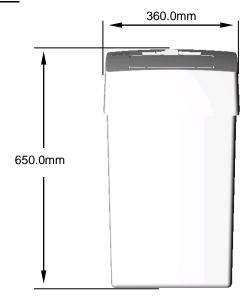

# PRODUCT SPECIFICATION SHEET

### **HOSPITALITY LADYBIN**

KHP PART No: LAD BIN HOS UNP

# Kennedy Hygiene Products Limited Brookside, Uckfield, East Sussex, TN22 1YA United Kingdom Telephone: +44 (0)1825 768141

Fax: +44 (0)1825 768143 e-mail: sales@kennedy-hygiene.com Website: www.kennedy-hygiene.com

#### **DESCRIPTION**

- Container for sanitary towel disposal service operations
- Constructed using 4 robust snap together components, which can be disassembled quickly for cleaning
- Capacity of container: 23 L
- Lid designed to obscure contents of Ladybin from sight and ribbed surface assists rapid removal of waste
- Supplied with Wall Mounting Bracket.

### **DIMENSIONS**





### **MATERIALS**

Constructed from ABS. Dispenser can be recycled or disposed of in accordance with local regulations.

# **PACKAGING**

Each Ladybin is packed fully assembled, 2 Ladybins in a carton

Box size: 68 cm x 38 cm x 38 cm Total weight of carton: 7.7kg Weight of individual Ladybin: 3.2kg