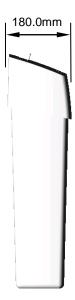

# PRODUCT SPECIFICATION SHEET

### **HOSPITALITY LADYBIN**

KHP PART No: LAD BIN HOS UNP

# Kennedy Hygiene Products Limited Brookside, Uckfield, East Sussex, TN22 1YA United Kingdom Telephone: +44 (0)1825 768141

Fax: +44 (0)1825 768143 e-mail: sales@kennedy-hygiene.com Website: www.kennedy-hygiene.com

#### **DESCRIPTION**

- Container for sanitary towel disposal service operations
- Constructed using 4 robust snap together components, which can be disassembled quickly for cleaning
- Capacity of container: 23 L
- Lid designed to obscure contents of Ladybin from sight and ribbed surface assists rapid removal of waste
- Supplied with Wall Mounting Bracket.

### **DIMENSIONS**





### **MATERIALS**

Constructed from ABS. Dispenser can be recycled or disposed of in accordance with local regulations.

# **PACKAGING**

Each Ladybin is packed fully assembled, 2 Ladybins in a carton

Box size: 68 cm x 38 cm x 38 cm Total weight of carton: 7.7kg Weight of individual Ladybin: 3.2kg