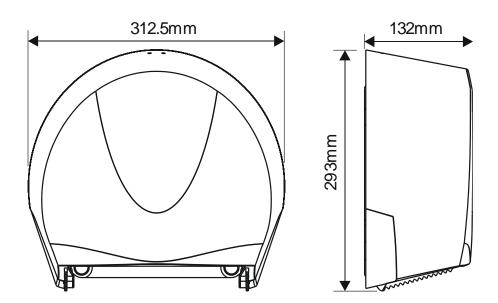

Kennedy Hygie ne Products Limited Brookside, Uckfield, East Sussex, TN22 1YA United Kingdom Telephone: +44 (0) 1825 768141 Fax: +44 (0) 1825 768143

email: sales@ kennedy-hygiene.com Website: www.kennedy-hygiene.com

# **PRODUCT SPEC SHEET**

### JUMBO ELLIPSE TISSUE DISPENSER

KHP PART No: TSD JMB ELP

#### **DESCRIPTION**

- Accepts range of readily available jumbo toilet rolls up to Ø280mm max
- Replaceable front insert
- Roll held on braked mandrel, giving smooth controlled operation
- Accepts core diameters 56mm 62mm
- Two cutting knives provide efficient paper cutting from either side
- Dispenser can be sited on left- or right-hand side of cubicle
- Hinged cover and locking from the top of the dispenser for security.

#### **DIMENSIONS**



#### **MATERIALS**

Constructed from ABS and other engineering thermoplastics. Dispenser can be recycled or disposed of in accordance with local regulations.

# **PACKING**

Individual units packed in polybags with outer sleeve around unit.

Individual weight: 1.05kg

6 units packed into carton: 1000mm x 360mm x 325mm

Total weight: 7.7kg