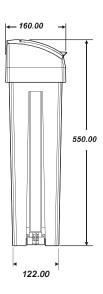

Kennedy Hygiene Products Limited Brookside, Uckfield, East Sussex, TN22 1YA United Kingdom Telephone: +44 (0)1825 768141

Fax: +44 (0)1825 768143 e-mail: sales@kennedy-hygiene.com Website: www.kennedy-hygiene.com

## PRODUCT SPECIFICATION SHEET

## INTIMA

KHP Part No: Manual: LAD BIN ITM UNP

Foot Pedal: LAD BIN ITM PDL UNP Auto: LAD BIN ITM AUT UNP

# **DESCRIPTION**

- 23L bin capacity
- Available in foot pedal, manual and electronic no-touch models
- Reversible top cover for easy location either side of the cubicle
- Designed with soft edges to aid cleaning
- Top cover easily/quickly removed for speedy service
- Discreet recess in back of the cover to ease carrying

# **DIMENSIONS**





# **MATERIALS**

Constructed predominantly from ABS.

Dispenser can be recycled or disposed of in accordance with local regulations.

## **PACKING**

Assembled units packed in poly bags, two in a carton.

Individual weight: Manual - 2.8kg Total weight: Manual - 6.1kg

Pedal - 3.0kg Pedal - 6.5kg Auto - 3.2kg Auto - 6.9kg