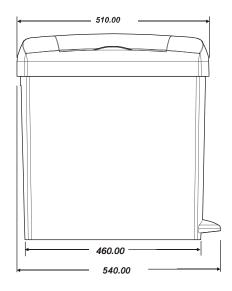

Kennedy Hygiene Products Limited Brookside, Uckfield, East Sussex, TN22 1YA United Kingdom Telephone: +44 (0)1825 768141

Fax: +44 (0)1825 768143 e-mail: sales@kennedy-hygiene.com Website: www.kennedy-hygiene.com

## PRODUCT SPECIFICATION SHEET

## INTIMA

KHP Part No: Manual: LAD BIN ITM UNP

Foot Pedal: LAD BIN ITM PDL UNP Auto: LAD BIN ITM AUT UNP

# **DESCRIPTION**

- 23L bin capacity
- Available in foot pedal, manual and electronic no-touch models
- Reversible top cover for easy location either side of the cubicle
- Designed with soft edges to aid cleaning
- Top cover easily/quickly removed for speedy service
- Discreet recess in back of the cover to ease carrying

# **DIMENSIONS**





# **MATERIALS**

Constructed predominantly from ABS.

Dispenser can be recycled or disposed of in accordance with local regulations.

## **PACKING**

Assembled units packed in poly bags, two in a carton.

Individual weight: Manual - 2.8kg Total weight: Manual - 6.1kg

Pedal - 3.0kg Pedal - 6.5kg Auto - 3.2kg Auto - 6.9kg