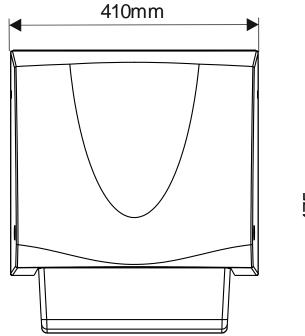

#### PRODUCT SPECIFICATION SHEET

**INTEGRA ELLIPSE CABINET** 

KHP PART No. CAB ITG ELP

# Kennedy Hygie ne Products Limited Brookside, Uckfield,

East Sussex, TN22 1YA
United Kingdom
Telephone: +44 (0) 1825 768141
Fax: +44 (0) 1825 768143
email: sales@ kennedy-hygiene.com
Website: www.kennedy-hygiene.com

#### **DESCRIPTION**

- Strong transparent ABS towel bin
- Designed to be used with 40m long standard towel, up to a max width of 270mm
- Replaceable front insert
- Tough, long lasting mechanism with steel gears
- Self-supporting lid with tamper-proof snap lock
- · Minimum maintenance required, with easy availability of spare parts
- Left/right hand lock. Locks uses key common with other products in the range.

#### **DIMENSIONS**





## **MATERIALS**

Backplate made from steel and painted black. Front cover and various internal parts made from ABS and other engineering thermoplastics.

### **PACKAGING**

2 cabinets are packed into a double-wall box with key and instruction sheet.

Box dimensions: 52cm x 41cm x 39cm

Individual weight: 6.5kg Total weight: 15kg