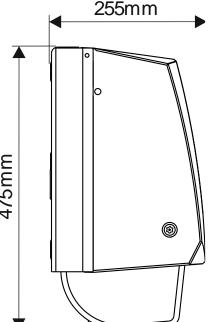

#### PRODUCT SPECIFICATION SHEET

**INTEGRA ELLIPSE CABINET** 

KHP PART No. CAB ITG ELP

# Kennedy Hygie ne Products Limited Brookside, Uckfield,

East Sussex, TN22 1YA
United Kingdom
Telephone: +44 (0) 1825 768141
Fax: +44 (0) 1825 768143
email: sales@ kennedy-hygiene.com
Website: www.kennedy-hygiene.com

#### **DESCRIPTION**

- Strong transparent ABS towel bin
- Designed to be used with 40m long standard towel, up to a max width of 270mm
- Replaceable front insert
- Tough, long lasting mechanism with steel gears
- Self-supporting lid with tamper-proof snap lock
- · Minimum maintenance required, with easy availability of spare parts
- Left/right hand lock. Locks uses key common with other products in the range.

#### **DIMENSIONS**





## **MATERIALS**

Backplate made from steel and painted black. Front cover and various internal parts made from ABS and other engineering thermoplastics.

### **PACKAGING**

2 cabinets are packed into a double-wall box with key and instruction sheet.

Box dimensions: 52cm x 41cm x 39cm

Individual weight: 6.5kg Total weight: 15kg