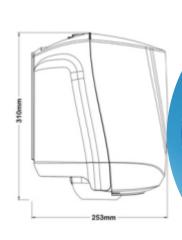

### Technical drawings

Constructed engineering thermoplastics. Dispenser can be recycled or disposed of in accordance with local regulations.

Packaging: two units per box separated with a cardboard divider. Opening knob stuck to backplate inside the unit.