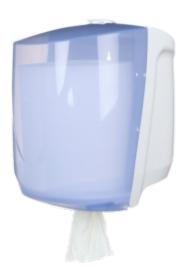

## EASYROLL ELLIPSE

Centre Pull Dispenser

EASYROLL ELLIPSE is a centre pull paper towel dispenser for washroom, kitchen and hospitality environments. The unit accommodates any centre pull paper roll with a diameter of 210 mm and width of 230 mm. EASYROLL ELLIPSE comes with a patented adjustable tension ring, to create the right tension for paper types of different thicknesses to be dispensed in a controlled way.

The EASYROLL ELLIPSE comes with a translucent cover that enables easy inspection of paper level and is water and dust resistant to keep the towel dry and clean. The unit can be secured with the standard Kennedy key or can easily be converted for keyless opening using the opening knob that is included with the product.

# EASYROLL ELLIPSE

Centre Pull Dispenser