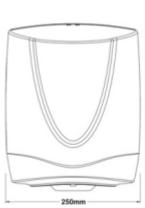

### Technical drawings

Constructed engineering thermoplastics. Dispenser can be recycled or disposed of in accordance with local regulations.

Packaging: two units per box separated with a cardboard divider. Opening knob stuck to backplate inside the unit.