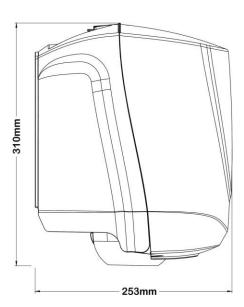

# **PRODUCT SPECIFICATION SHEET**

#### **EASYROLL**

KHP PART No: TSD EZY ELP

Kennedy Hygiene Products Limited Brookside, Uckfield, East Sussex, TN22 1YA United Kingdom Telephone: +44 (0)1825 768141

Fax: +44 (0)1825 768143 e-mail: sales@kennedy-hygiene.com Website: www.kennedy-hygiene.com

## **DESCRIPTION**

- Paper towel dispenser for washroom, kitchen and hospitality environments
- Fixes to wall using screws
- Patented adjustable tension ring to provide controlled paper feeding for both perforated and continuous paper
- The unit can be secured with the standard Kennedy key or can easily be converted for keyless opening using an opening knob included with product.

#### **DIMENSIONS**





# **MATERIALS**

Backplate and cover moulded in low warpage Polypropylene. Rest of the parts in Acetal. Individual total weight: 911 grams.

## **PACKAGING**

Two units per box separated with a cardboard divider. Opening knob stuck to back plate inside the unit. Every unit is packed in a polyethylene bag.

Carton dimensions (LWH): 51.5cm x 27cm x 33cm

Total weight of carton: 2.3kg