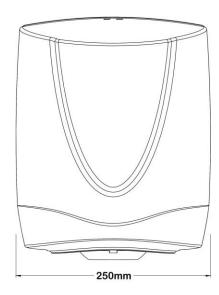

# **PRODUCT SPECIFICATION SHEET**

#### **EASYROLL**

KHP PART No: TSD EZY ELP

Kennedy Hygiene Products Limited Brookside, Uckfield, East Sussex, TN22 1YA United Kingdom Telephone: +44 (0)1825 768141

Fax: +44 (0)1825 768143 e-mail: sales@kennedy-hygiene.com Website: www.kennedy-hygiene.com

## **DESCRIPTION**

- Paper towel dispenser for washroom, kitchen and hospitality environments
- Fixes to wall using screws
- Patented adjustable tension ring to provide controlled paper feeding for both perforated and continuous paper
- The unit can be secured with the standard Kennedy key or can easily be converted for keyless opening using an opening knob included with product.

#### **DIMENSIONS**





# **MATERIALS**

Backplate and cover moulded in low warpage Polypropylene. Rest of the parts in Acetal. Individual total weight: 911 grams.

## **PACKAGING**

Two units per box separated with a cardboard divider. Opening knob stuck to back plate inside the unit. Every unit is packed in a polyethylene bag.

Carton dimensions (LWH): 51.5cm x 27cm x 33cm

Total weight of carton: 2.3kg