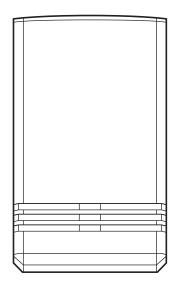

# **Technical Specifications**

HEIGHT

152mm (6 in)

**WIDTH** 

90mm (3.5 in)

DEPTH

30mm (1.2 in)

→ FIXING POINTS

Ø: 6mm (0.2 in)