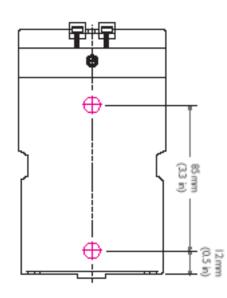

# **Technical Specifications**

HEIGHT

152mm (6 in)

**WIDTH** 

90mm (3.5 in)

DEPTH

30mm (1.2 in)

→ FIXING POINTS

Ø: 6mm (0.2 in)