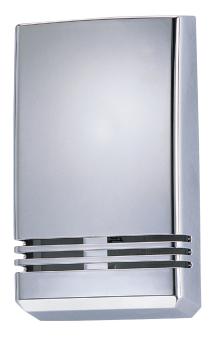

#### Range Product Code

Air freshening AFR SLI

Slimline is a simple and effective door mounted sachet air freshener. The unit is activated by air movement when opening and closing the door. Offering maximum ease of service, the unit does not need to be programmed.

With no need for batteries or electricity, Slimline is an environmentally friendly option for air freshening.

The Slimline automatic air freshener is discreet and noiseless and is complemented by Kennedy's Freedom in fragrance<sup>TM</sup> range of EU approved air freshening fragrances in sachet format. The unit is available in Kennedy's full range of attractive finishes.