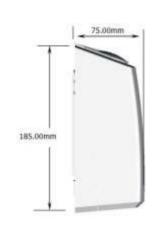

# Technical drawings

Materials: Constructed fully from recyclable thermoplastics.

Packing: Individual units are packed in a polythene bag. Twelve units are packed in a box.