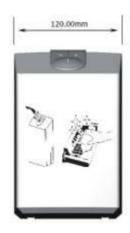

# Technical drawings

Materials: Constructed fully from recyclable thermoplastics.

Packing: Individual units are packed in a polythene bag. Twelve units are packed in a box.