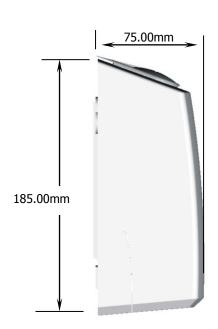

### **PRODUCT SPECIFICATION SHEET**

SCINTILLA WIPES DISPENSER

# KHP Part No: WPD SCN TLT UNP

### **Description**

- Unit holds a sealed pouch of 250 wipes
- Wipes are pulled through an aperture at the top of the unit
- Aperture is designed to restrict the number of wipes pulled out in one go
- Unit opens from the top using common key to other range of products
- Unit has a replaceable aperture in case of damage or wear
- Unit comes with self-adhesive pads applied, but can also be screwed to wall.

# **Dimensions**





## **Materials**

Constructed fully from recyclable thermoplastics.

#### Packing

Individual units are packed in a polythene bag with a fixing pack. 12 units are packed in a box.

Individual weight of unit: 240 g Box size: 576mm x 250mm x 170mm Total weight: 3.00 kg



Kennedy Hygiene Products Limited

Brookside, Uckfield, East Sussex, TN22 1YA United Kingdom Telephone: +44 (0)1825 768141 Fax: +44 (0)1825 768143 e-mail: sales@kennedy-hygiene.com Website: www.kennedy-hygiene.com

PSS (WPD SCN TLT UNP) May 2006