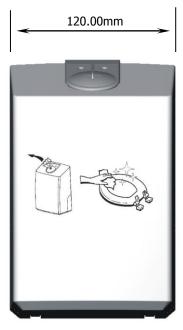

# **Dimensions**

### **Description**

- Unit holds a sealed pouch of 250 wipes
- Wipes are pulled through an aperture at the top of the unit
- Aperture is designed to restrict the number of wipes pulled out in one go
- Unit opens from the top using common key to other range of products
- Unit has a replaceable aperture in case of damage or wear
- Unit comes with self-adhesive pads applied, but can also be screwed to wall.