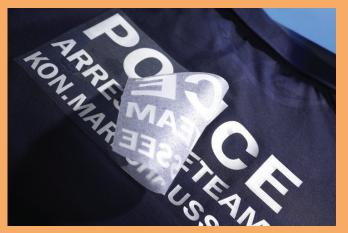

## **Reflective emblems Plotter transfers**

High quality reflective material

Highlights • Enhances garment safety • Makes your logo stand out • Meets with the EN-471 standard regulations

As safety has become a much greater issue in career and work wear design, reflective material has assumed more importance and with it the need for reflective emblems and plotter transfers.

These products are particularly suited for those who work at night or in poor visibility like emergency services and maintenance engineers.

We can plot a wide range of reflective logos in a variety of shapes and sizes.

Furthermore, a special technique was developed to print emblems on this reflective surface. These high definition images in strong colours on a reflective background will certainly attract attention!

Reflective plotter transfers are also available in flame retardant, well suited for application to textile with similar flame retardant requirements.