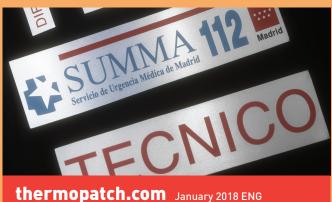

## **Reflective emblems Plotter transfers**

High quality reflective material

Highlights • Enhances garment safety • Makes your logo stand out • Meets with the EN-471 standard regulations

As safety has become a much greater issue in career and work wear design, reflective material has assumed more importance and with it the need for reflective emblems and plotter transfers.

These products are particularly suited for those who work at night or in poor visibility like emergency services and maintenance engineers.

We can plot a wide range of reflective logos in a variety of shapes and sizes.

Furthermore, a special technique was developed to print emblems on this reflective surface. These high definition images in strong colours on a reflective background will certainly attract attention!

Reflective plotter transfers are also available in flame retardant, well suited for application to textile with similar flame retardant requirements.