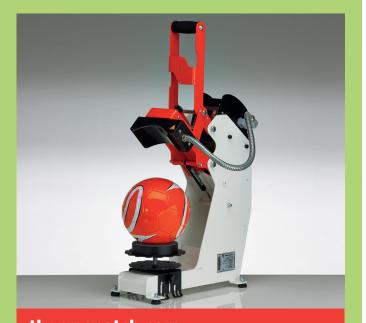

## NL-40 heat seal press for ball and cap

Highlights • multifunctional • exchangeable platens • for caps and balls

## NL-40 heat seal press

The NL-40 is a hand operated heat seal press that opens automatically after the sealing cycle is completed. The NL-40, as base unit, can be converted into a ball heat seal press with the round shaped element. Or as a cap sealer, when the cap unit is installed. Both units are supplied separately and can be mounted in an instance without any tools required.