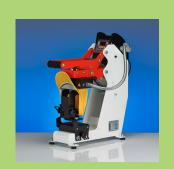

## NL-40 heat seal press for ball and cap

Highlights • multifunctional • exchangeable platens • for caps and balls

## NL-40 heat seal press

The NL-40 is a hand operated heat seal press that opens automatically after the sealing cycle is completed. The NL-40, as base unit, can be converted into a ball heat seal press with the round shaped element. Or as a cap sealer, when the cap unit is installed. Both units are supplied separately and can be mounted in an instance without any tools required.