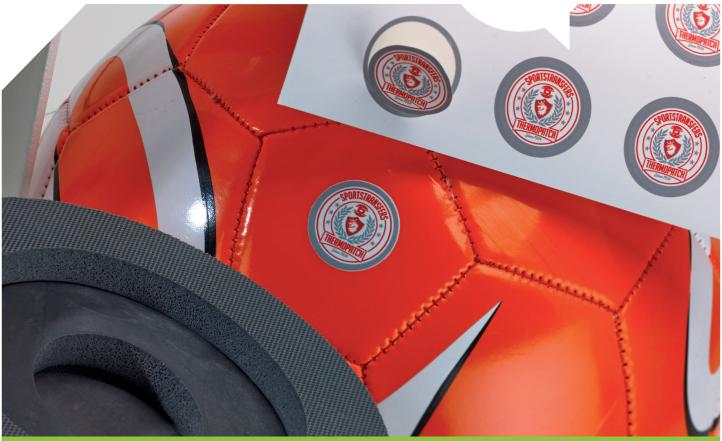

## NL-40 heat seal press for ball and cap

Highlights • multifunctional • exchangeable platens • for caps and balls

## NL-40 heat seal press

The NL-40 is a hand operated heat seal press that opens automatically after the sealing cycle is completed. The NL-40, as base unit, can be converted into a ball heat seal press with the round shaped element. Or as a cap sealer, when the cap unit is installed. Both units are supplied separately and can be mounted in an instance without any tools required.