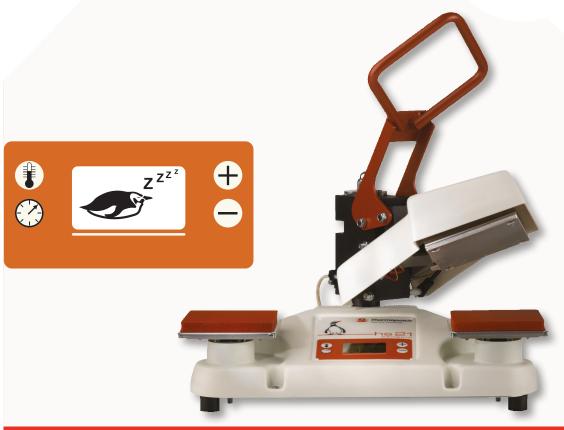

## HS-21-SQR

Highlights • Double lower platens • Graphical display • High performance heater • Energy saving mode • Compact and lightweight

The HS-21-SQR offers you the latest in heat seal technology.

## **Speed**

This lightweight, ergonomic design incorporates two lower sealing platens which effectively almost doubles its output. Using the most up-to-date heating techniques the press is ready for operation within a few minutes.

The HS-21-SQR is manually operated and thus no compressed air is required.

In the energy saving mode the HS-21-SQR consumes less energy.

## Full digital control

The graphical display shows clearly the current status of the press, including temperature, sealing time and energy saving mode. The energy saving mode saves significantly on power consumption.