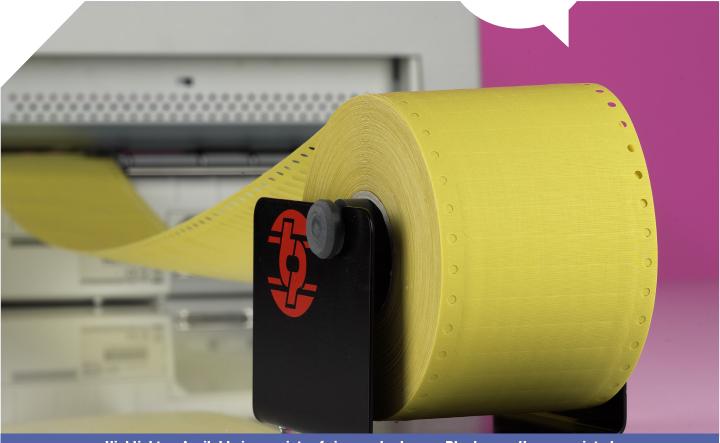

## **Miniprint tape**

Your logo and company name in silkscreen printing

Highlights • Available in a variety of sizes and colours • Blank as well as preprinted • Rounded corners to optimize adhesion

## **Practical**

For the practical Miniprint labelling system, Thermopatch offers a wide range of die cut heat seal tapes, both blank and preprinted with the logo of your choice.

## **Blank tapes**

Blank tapes are available in a variety of sizes and colours. Choose the ones that fit your purpose best. The die cut labels feature rounded corners to optimize their adhesion under heavy washing conditions.